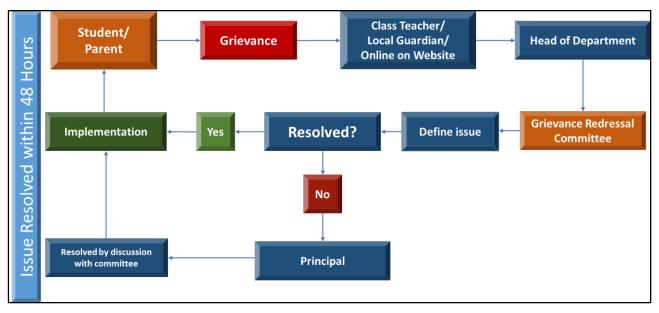

### 6. Student Grievance Redressal Committee:

Figure: Mechanism of Student Grievance Redressal Committee