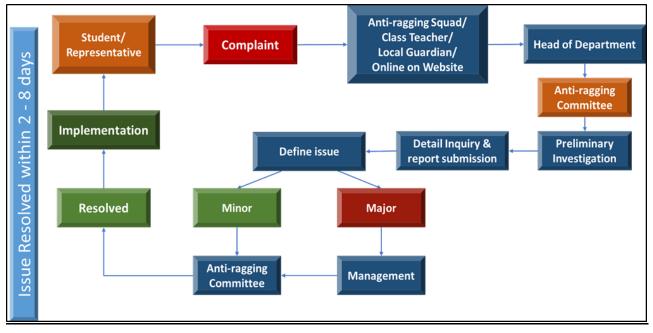

### 1. Anti-Ragging Committee



Fig: Mechanism for Anti-Ragging Committee



# 2. Student Counselor Committee:

Figure: Mechanism for Student Counselor Committee



#### 3. Anti-Harassment Committee:



Figure: Mechanism for Anti-Harassment Committee



#### 4. SC/ST Cell:

Figure: Mechanism for SC/ST Cell





#### 5. Ombudsman & Grievance Redressal Committee:

Figure: Mechanism of Ombudsman & Grievance Redressal Committee

### 6. Student Grievance Redressal Committee:



Figure: Mechanism of Student Grievance Redressal Committee



#### 7. Prevention of Sexual Harassment:



Figure: Mechanism for Prevention of Sexual Harassment

# 8. Internal Complaint Committee:



Figure: Mechanism for Internal Complaint Committee