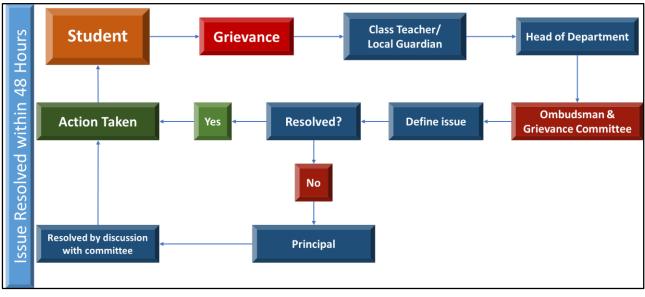

#### 5. Ombudsman & Grievance Redressal Committee:

Figure: Mechanism of Ombudsman & Grievance Redressal Committee