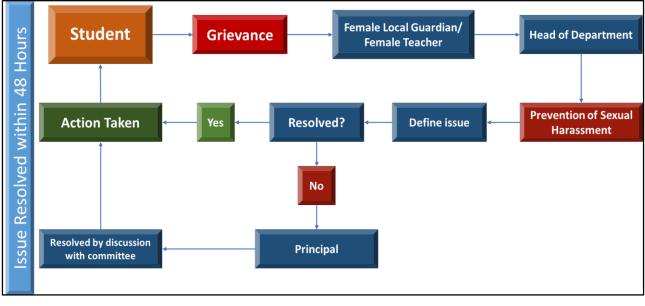

#### 7. Prevention of Sexual Harassment:

Figure: Mechanism for Prevention of Sexual Harassment