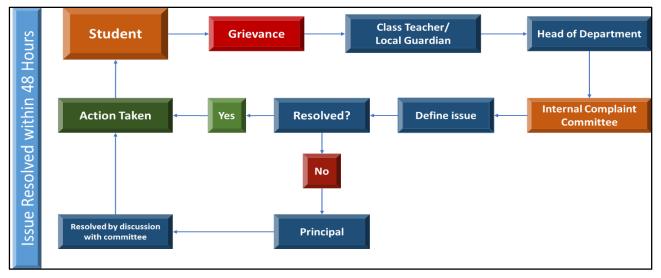

# 8. Internal Complaint Committee:

Figure: Mechanism for Internal Complaint Committee