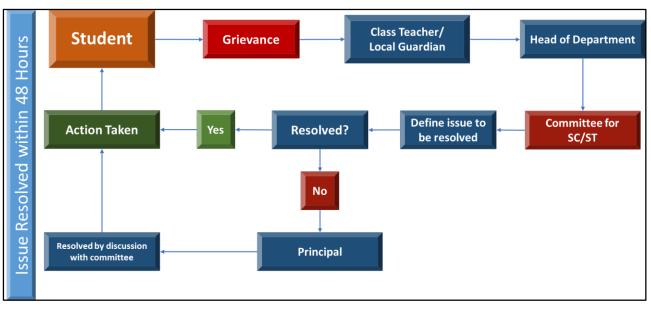

### 1. Anti-Ragging Committee



Fig: Mechanism for Anti-Ragging Committee



# 2. Student Counselor Committee:

Figure: Mechanism for Student Counselor Committee



#### 3. Anti-Harassment Committee:



Figure: Mechanism for Anti-Harassment Committee



#### 4. SC/ST Cell:

Figure: Mechanism for SC/ST Cell





#### 5. Ombudsman & Grievance Redressal Committee:

Figure: Mechanism of Ombudsman & Grievance Redressal Committee

### 6. Student Grievance Redressal Committee:



Figure: Mechanism of Student Grievance Redressal Committee



#### 7. Prevention of Sexual Harassment:



Figure: Mechanism for Prevention of Sexual Harassment

# 8. Internal Complaint Committee:



Figure: Mechanism for Internal Complaint Committee