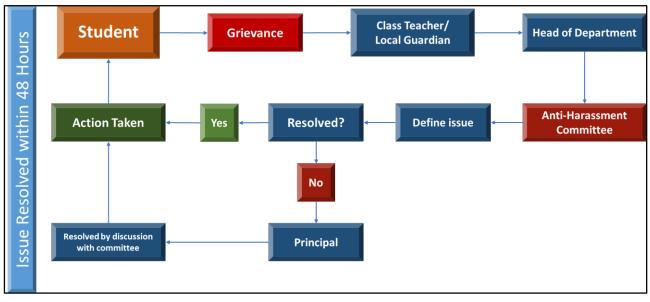

#### 3. Anti-Harassment Committee:

Figure: Mechanism for Anti-Harassment Committee