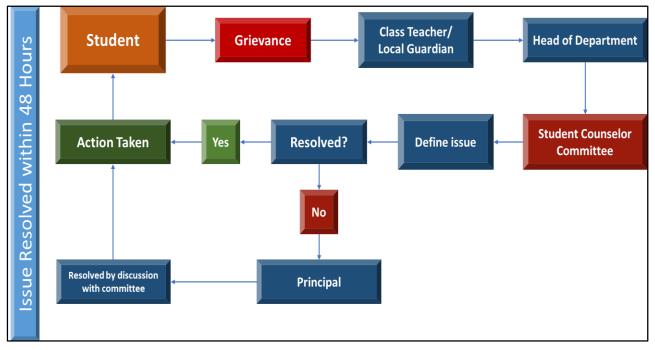

# 2. Student Counselor Committee:

Figure: Mechanism for Student Counselor Committee